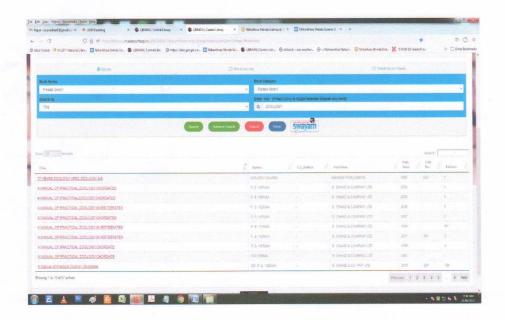

ge Management System (CMS)





#### STUDENT'S ADMISSION



fladke

Dr. L.S. Ladke
PRINCIPAL
N.S. Science & Arts College
Bhadrawati, Dist-Chandrapur

4

#### **FEES COLLECTION REPORT**





Dr. L.S. Ladke PRINCIPAL

N.S. Science & Arts College Bhadrawati, Dist-Chandrapur

#### STUDENT REPORT





Dr. L.S. Ladke

PRINCIPAL N.S. Science & Arts College Bhadrawati, Dist-Chandrapur

### Nilkanthrao Shinde Science & Arts College, Bhadrawati, Dist. Chandrapur (MS) DEPARTMENT OF LIBRARY

#### LIBRARY AUTOMATION LIBMAN SOFTWARE





PRINCIPAL
N.S. Science College
Rhadenkati, Duter mandrapur

#### **LIBRARY Automation LIBMAN Software Dashboard**

**Invoice & Accessioning** 





#### **Circulation Section - Book Issue Mode**





## **Circulation Section - Book Return Mode**



#### LIBRARY OPAC





#### **Barrower Details**



PRINCIPAL
N.S. Science & Arts College
Bhadrawati, Dist-Chandrapur





## Report





Dr. L.S. Ladke PRINCIPAL N.S. Science & Arts College

# Gondwana University Gadchiroli Online Question Paper Delivery System

# PYUS

Online Question Paper Distribution System

**User Guide for** 

**Center Head** 

Dr. L.S. Ladke PRINCIPAL

N.S. Science & Arts College Bhadrawati, Dist-Chandrapur

ladke

#### Basic Requirements:

- Broadband or any Internet service connection having speed equivalent to 3G.
- 1 Laptop : 2 GHz or faster processor, min. 2 GB RAM, integrated web camera.
- Laptop should be installed with Windows 7 and above including net framework 4.5 or later for the licensing software, Internet Explorer 6 or above, latest Google Chrome browser should be set as