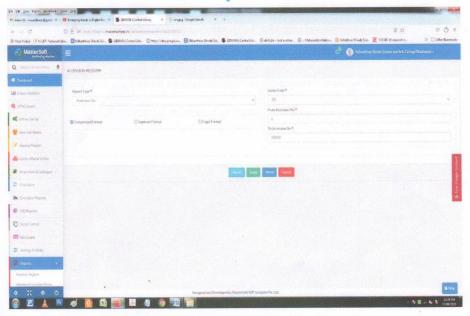

#### **FEES COLLECTION REPORT**

Dr. L.S. Ladke PRINCIPAL

N.S. Science & Arts College Bhadrawati, Dist-Chandrapur