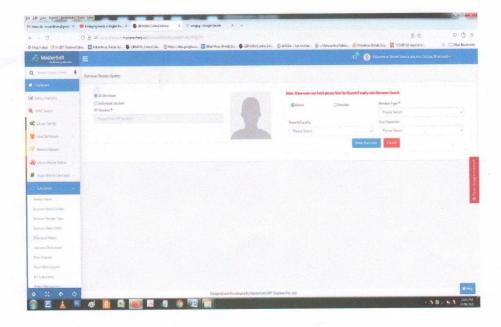

Science & Arts College
Bhadrawati, Dist-Chandrapur

4

#### **FEES COLLECTION REPORT**





Dr. L.S. Ladke PRINCIPAL

N.S. Science & Arts College Bhadrawati, Dist-Chandrapur

#### STUDENT REPORT





Dr. L.S. Ladke

PRINCIPAL N.S. Science & Arts College Bhadrawati, Dist-Chandrapur

### Nilkanthrao Shinde Science & Arts College, Bhadrawati, Dist. Chandrapur (MS) DEPARTMENT OF LIBRARY

#### LIBRARY AUTOMATION LIBMAN SOFTWARE





PRINCIPAL
N.S. Science College
Rhadenkati, Duter mandrapur

#### **LIBRARY Automation LIBMAN Software Dashboard**

**Invoice & Accessioning** 





#### **Circulation Section - Book Issue Mode**





## **Circulation Section - Book Return Mode**



#### LIBRARY OPAC





#### **Barrower Details**



PRINCIPAL
N.S. Science & Arts College
Bhadrawati, Dist-Chandrapur





## Report





Dr. L.S. Ladke PRINCIPAL N.S. Science & Arts College

# Gondwana University Gadchiroli Online Question Paper Delivery System

# PYUS

Online Question Paper Distribution System

**User Guide for** 

**Center Head** 

Dr. L.S. Ladke PRINCIPAL

N.S. Science & Arts College Bhadrawati, Dist-Chandrapur

ladke

#### Basic Requirements:

- Broadband or any Internet service connection having speed equivalent to 3G.
- 1 Laptop : 2 GHz or faster processor, min. 2 GB RAM, integrated web camera.
- Laptop should be installed with Windows 7 and above including net framework 4.5 or later for the licensing software, Internet Explorer 6 or above, latest Google Chrome browser should be set as default for accessing the website, WinRAR software to open ZIP files, PDF reader and Flash player.