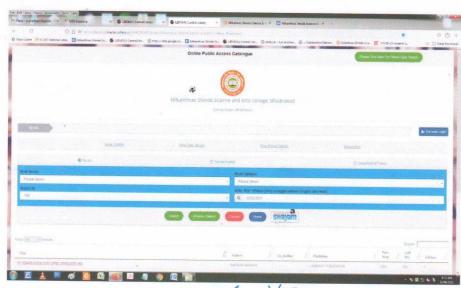

lege Management System (CMS)





#### STUDENT'S ADMISSION



fladke

Dr. L.S. Ladke
PRINCIPAL
N.S. Science & Arts College
Bhadrawati, Dist-Chandrapur

4

#### **FEES COLLECTION REPORT**





Dr. L.S. Ladke PRINCIPAL

N.S. Science & Arts College Bhadrawati, Dist-Chandrapur

#### STUDENT REPORT





Dr. L.S. Ladke

PRINCIPAL N.S. Science & Arts College Bhadrawati, Dist-Chandrapur

### Nilkanthrao Shinde Science & Arts College, Bhadrawati, Dist. Chandrapur (MS) DEPARTMENT OF LIBRARY

#### LIBRARY AUTOMATION LIBMAN SOFTWARE





PRINCIPAL
N.S. Science College
Rhadenkati, Duter mandrapur

#### **LIBRARY Automation LIBMAN Software Dashboard**

**Invoice & Accessioning** 





#### **Circulation Section - Book Issue Mode**





## **Circulation Section - Book Return Mode**



#### LIBRARY OPAC





#### **Barrower Details**



PRINCIPAL
N.S. Science & Arts College
Bhadrawati, Dist-Chandrapur





## Report





Dr. L.S. Ladke PRINCIPAL N.S. Science & Arts College

# Gondwana University Gadchiroli Online Question Paper Delivery System

# PYUS

Online Question Paper Distribution System

**User Guide for** 

**Center Head** 

Dr. L.S. Ladke PRINCIPAL

N.S. Science & Arts College Bhadrawati, Dist-Chandrapur

ladke

#### Basic Requirements:

- Broadband or any Internet service connection having speed equivalent to 3G.
- 1 Laptop : 2 GHz or faster processor, min. 2 GB RAM, integrated web camera.
- Laptop should be installed with Windows 7 and above including net framework 4.5 or later for the licensing software, Internet Explorer 6 or above, latest Google Chrome browser should be set a