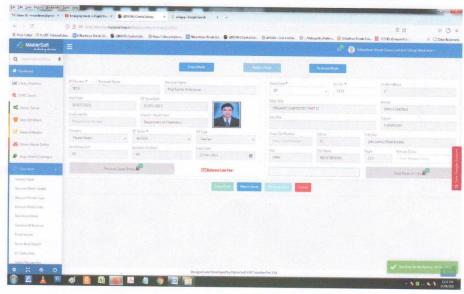

#### STUDENT'S ADMISSION

fladke

Dr. L.S. Ladke
PRINCIPAL
N.S. Science & Arts College
Bhadrawati, Dist-Chandrapur

4