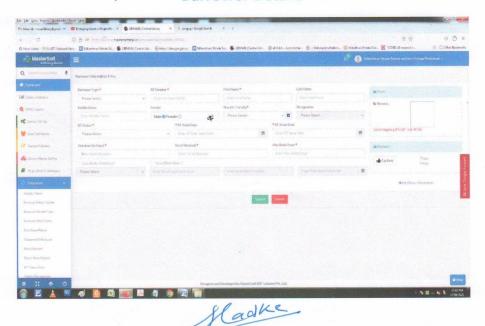

#### STUDENT'S ADMISSION

fladke

Dr. L.S. Ladke
PRINCIPAL
N.S. Science & Arts College
Bhadrawati, Dist-Chandrapur

4