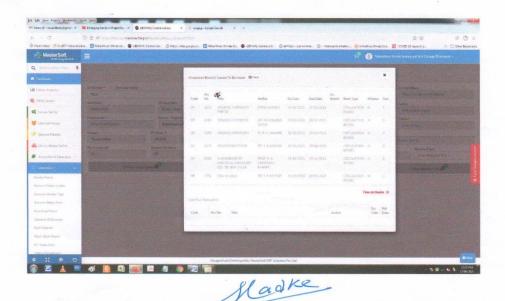

#### **Circulation Section - Book Issue Mode**

## **Circulation Section - Book Return Mode**