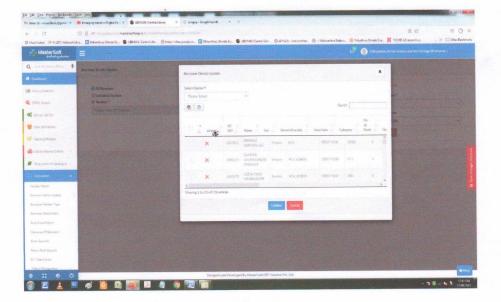

ience & Arts College
Bhadrawati, Dist-Chandrapur

4

#### **FEES COLLECTION REPORT**





Dr. L.S. Ladke PRINCIPAL

N.S. Science & Arts College Bhadrawati, Dist-Chandrapur

#### STUDENT REPORT





Dr. L.S. Ladke

PRINCIPAL N.S. Science & Arts College Bhadrawati, Dist-Chandrapur

### Nilkanthrao Shinde Science & Arts College, Bhadrawati, Dist. Chandrapur (MS) DEPARTMENT OF LIBRARY

#### LIBRARY AUTOMATION LIBMAN SOFTWARE





PRINCIPAL
N.S. Science College
Rhadenkati, Duter mandrapur

#### **LIBRARY Automation LIBMAN Software Dashboard**

**Invoice & Accessioning** 





#### **Circulation Section - Book Issue Mode**





## **Circulation Section - Book Return Mode**



#### LIBRARY OPAC





#### **Barrower Details**



PRINCIPAL
N.S. Science & Arts College
Bhadrawati, Dist-Chandrapur





## Report





Dr. L.S. Ladke PRINCIPAL N.S. Science & Arts College

# Gondwana University Gadchiroli Online Question Paper Delivery System

# PYUS

Online Question Paper Distribution System

**User Guide for** 

**Center Head** 

Dr. L.S. Ladke PRINCIPAL

N.S. Science & Arts College Bhadrawati, Dist-Chandrapur

ladke

#### Basic Requirements:

- Broadband or any Internet service connection having speed equivalent to 3G.
- 1 Laptop : 2 GHz or faster processor, min. 2 GB RAM, integrated web camera.
- Laptop should be installed with Windows 7 and above including net framework 4.5 or later for the licensing software, Internet Explorer 6 or above, latest Google Chrome browser should be set as default for accessing the website, WinRAR software to open ZIP files, PDF reader and Flash player. T