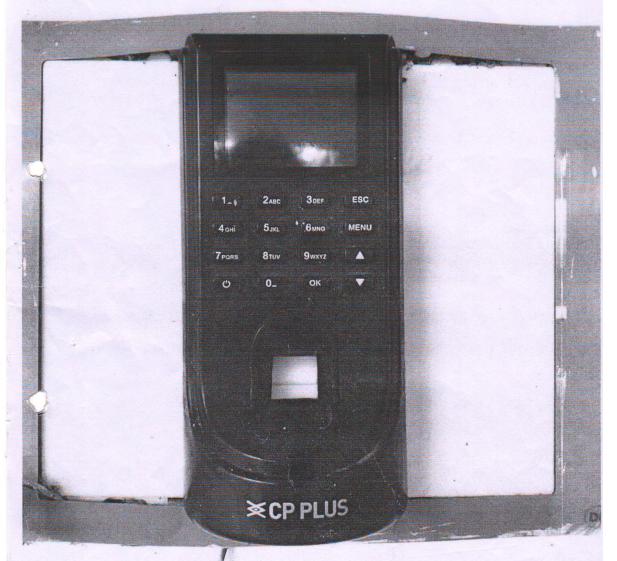

set as default for accessing the website, WinRAR software to open ZIP files, PDF reader and Flash player. These software are freely available for download. Primary & backup PYUS license software will be sent via email.
- Black & White Laser Printer: A4 size, Printer speed will depend on student quantity. We recommend high speed black & white laser A4 duplex printer.
- Paper: A4 Image copier 70 gsm along with necessary stationary.
- Centre Head should have gmail account and 2 mobile numbers.
   केंद्र प्रमुखाकडे gmail account व २ मोबाईल नंबर असणे आवश्यक आहे.
   We recommend, all the centres should keep 1 additional Internet connection, Laptop and Laser Printer as a backup.
   बंकअपचा भाग म्हणुन आगखी १ ईटरनेट कनेक्शन, लेपटीप आणि लेखर प्रिटर देवणे चांगले.

5



# Bimetric Machine for Staff